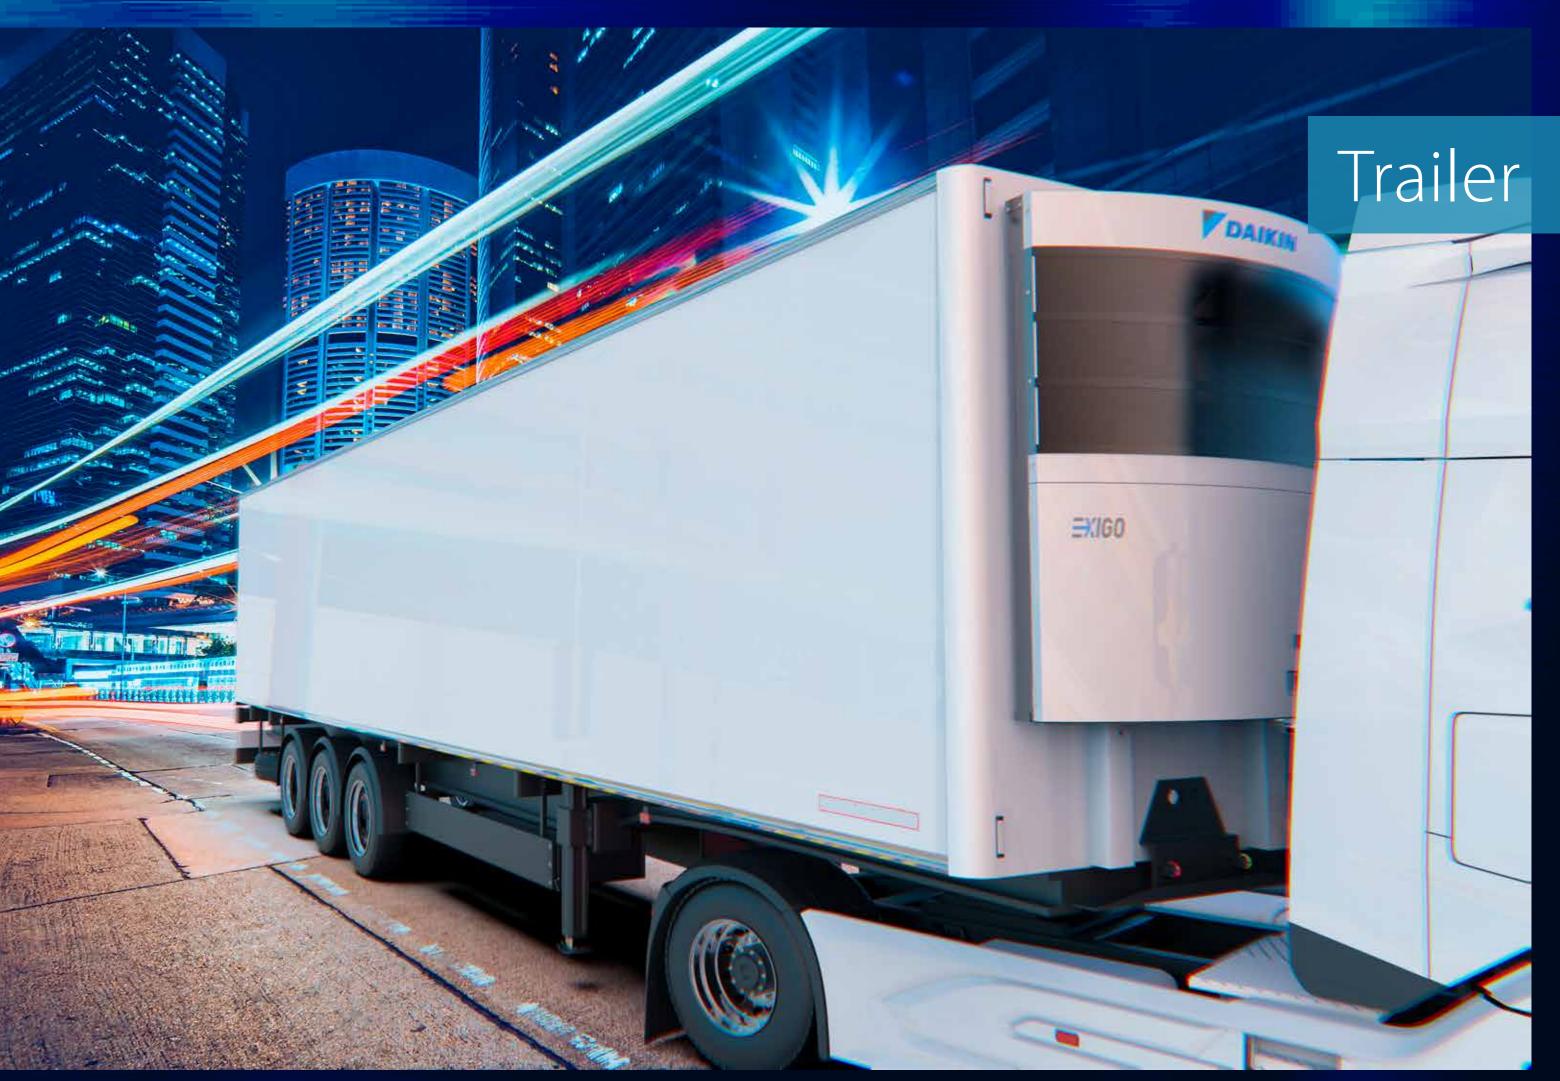

## Exigo E1500

Daikin Exigo E1500 is the reflection of our legacy in innovation, reliability, and transport refrigeration expertise.

E1500 is the pinnacle of diesel-powered refrigeration, built on an electric-ready platform.

## Exigo offers minimum total cost of ownership and maximum peace of mind

- Full variable speed achieving lower fuel consumption than fixed speed units

  Electric architecture providing 15kW true capacity both on the road and the grid

  Highest cooling power of the category in frozen applications

  Ease of unit operation with high resolution graphical user interface

  Ease of fleet management via advanced telematics, compatible across platforms

  Daikin components with proven reliability and lightweight design (over 100kg lighter)

  Low-noise as standard, PIEK available

- > Reduced maintenance downtime with 3000h service interval as standard > 2-year warranty, telematics and maintenance coverage included as standard > EMEA sales and service network backed by Daikin