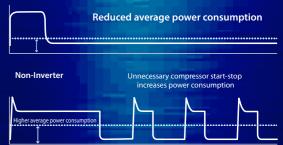

## **(INVERTER)**

Inverter reduces power and fuel consumption by eliminating unnecessary compressor start-stop

| Specifications*                                 |                                                                                |
|-------------------------------------------------|--------------------------------------------------------------------------------|
|                                                 |                                                                                |
| Cooling Capacity 30/-20°C (W) - Road and Grid   | 8800                                                                           |
| Heating Capacity -20/+2°C (W) - Road and Grid   | 10500                                                                          |
| Air Flow Rate Evaporator at Max Pulldown (m³/h) | 5500                                                                           |
| Engine                                          | Kubota Custom Diesel Engine<br>1500 cc / 4 Cylinders<br>NRMM Stage V Compliant |
| Generator                                       | 15kW / 400V 3P 50Hz / Direct Drive                                             |
| Compressor                                      | Custom Scroll Compressor / Economizer / Inverter                               |
| Variable Speed Components                       | Compressor / Evaporator Fans / Condenser Fans                                  |
| Temperature Zones                               | Single                                                                         |
| Controller                                      | Daikin PCB                                                                     |
| User Interface                                  | 7" High Resolution LCD                                                         |
| Refrigerant                                     | R452A                                                                          |
| Weight (kg)                                     | 700                                                                            |
| Unit Dimensions W x H x D (mm)                  | 2072 x 2227 x 440                                                              |
| Low Noise                                       | PIEK as option                                                                 |
| Maintenance Interval (h)                        | 3000                                                                           |
| Connectivity                                    | Telematics with 2-year contract included                                       |
| Maintenance                                     | Maintenance with 2-year contract included                                      |