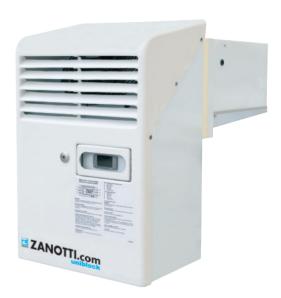

Part no. MAS123T443S

Auto Frigo offers Zanotti AS-R refrigeration units specifically designed for transportable Cold Room trailers.

AS-R Cold Room units are built to be extremely durable in all weather conditions with all the hardware cased in tough ABS plastic, which also protects the condenser unit from UV damage from prolonged exposure in the sun.

They are designed to be a stationary Cold Room trailer unit, operating via 240v power port. Suitable for mobile offices, functions and events. They can be plugged into a wall socket or connected to a petrol powered generator.