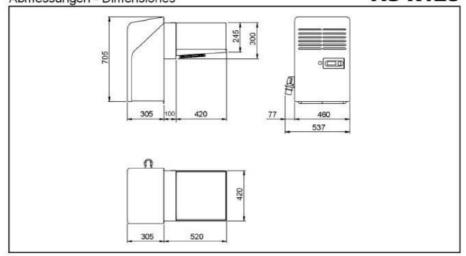

P: Refrigerant capacity - V: Reccomended cold-room volume

Dimensioni - Dimensions - Dimensions Abmessungen - Dimensiones

AS-R123

Schema di montaggio - Mounting scheme - Schema de montage Montageschema - Esquema de montaje